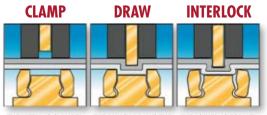

.btm-europe.de · info-sued@btm-europe.de



Paardenkerkhofstraat 56 B-2800 Mechelen Tel. +32(0)15.61.60.07 Fax. +32(0)15.61.75.27 Email. talas@talas.be www.talas.be



## Rechargeable battery clinch and pierce unit ULBG 601



[Europe]
Blechverbindungstechnik
GmbH

The **BTM clinch and pierce unit ULBG 601** is been designed as a mobile and robust hand held clinch unit with a very high joining force at low handling weight. Therefore it is very adapted to a commitment at construction areas.

Due to its ergonomic and compact construction principle, easy handling is possible even with narrow dimensions.

The joining stroke is activated by one push button, when reaching the front position retract stroke will be initiated automatically. The pressing procedure can be interrupted at any time.





THE METAL IS CLAMPED THE PUNCH DRAWS THE THE JOINED IS FORMED METAL INTO DIE

## **Technical details: ULBG 601**

| Weight of clinch gun <sup>1</sup> :                                              | 5.5 kg                                               |
|----------------------------------------------------------------------------------|------------------------------------------------------|
| Length <sup>2</sup> :                                                            | min. 450 mm                                          |
| Width:                                                                           | 95 mm                                                |
| Height:                                                                          | 310 mm