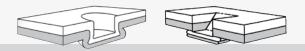

nium
- Use for clinching or piercing works
- Ergonomic design
- Stroke limitation by mechanical device and electronic controlled
- Weight: Only 5.5 kg incl. Rechargeable battery<sup>1</sup>
- robust design

Tool head 360° turnable

360° turnable

- Wide range of tool heads for clinching, piercing, punching and bending
- High power Lithiumion-rechargeable battery
- USB connection for quality control
- Main supply also by cable (220 V/110 V)

without C-Frame or tool head

Location South: BTM [Europe] Blechverbindungstechnik GmbH
Dieselstraße 27 · D-77833 Ottersweier
Tel.: +49 (0) 72 23/80 83 93 · Fax +49 (0) 72 23/8 08 39 50
www.btm-europe.de · info-sued@btm-europe.de



Paardenkerkhofstraat 56 B-2800 Mechelen Tel. +32(0)15.61.60.07 Fax. +32(0)15.61.75.27 Email. talas@talas.be www.talas.be



## Rechargeable battery clinch and pierce unit ULBG 601



[Europe]
Blechverbindungstechnik
GmbH

The **BTM clinch and pierce unit ULBG 601** is been designed as a mobile and robust hand held clinch unit with a very high joining force at low handling weight. Therefore it is very adapted to a commitment at construction areas.

Due to its ergonomic and compact construction principle, easy handling is possible even with narrow dimensions.

The joining stroke is activated by one push button, when reaching the front position retract stroke will be initiated automatically. The pressing procedure can be interrupted at any time.





THE METAL IS CLAMPED THE PUNCH DRAWS THE THE JOINED IS FORMED METAL INTO DIE

## **Technical details: ULBG 601**

| Weight of clinch gun <sup>1</sup> :