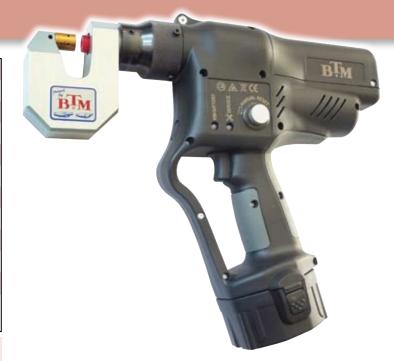

## Rechargeable battery clinch and pierce unit ULBG 601

[Europe]
Blechverbindungstechnik
GmbH

Exchangeable tool holder!

Battery & main operation

Single-hand control

## Rechargeable battery clinch and pierce unit ULBG 601

[Europe]
Blechverbindungstechnik
GmbH

The **BTM clinch and pierce unit ULBG 601** is been designed as a mobile and robust hand held clinch unit with a very high joining force at low handling weight. Therefore it is very adapted to a commitment at construction areas.

Due to its ergonomic and compact construction principle, easy handling is possible even with narrow dimensions.

The joining stroke is activated by one push button, when reaching the front position retract stroke will be initiated automatically. The pressing procedure can be interrupted at any time.