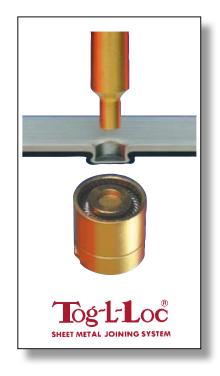

## Rechargeable battery clinch and pierce unit ULBG 601

[Europe]
Blechverbindungstechnik
GmbH

The **BTM clinch and pierce unit ULBG 601** is been designed as a mobile and robust hand held clinch unit with a very high joining force at low handling weight. Therefore it is very adapted to a commitment at construction areas.

Due to its ergonomic and compact construction principle, easy handling is possible even with narrow dimensions.

The joining stroke is activated by one push button, when reaching the front position retract stroke will be initiated automatically. The pressing procedure can be interrupted at any time.