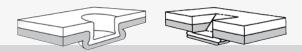

## Rechargeable battery clinch and pierce unit ULBG 601



[Europe]
Blechverbindungstechnik
GmbH



Exchangeable tool holder!



Battery & main operation



Single-hand control

## **Features:**

- Capable to clinch total thickness of 6 mm steel or aluminium
- Use for clinching or piercing works
- Ergonomic design
- Stroke limitation by mechanical device and electronic controlled
- Weight: Only 5.5 kg incl. Rechargeable battery<sup>1</sup>
- robust design

Tool head 360° turnable

360° turnable

- Wide range of tool heads for clinching, piercing, punching and bending
- High power Lithiumion-rechargeable battery
- USB connection for quality control
- Main supply also by cable (220 V/110 V)

without C-Frame or tool head

Location South: BTM [Europe] Blechverbindungstechnik GmbH
Dieselstraß