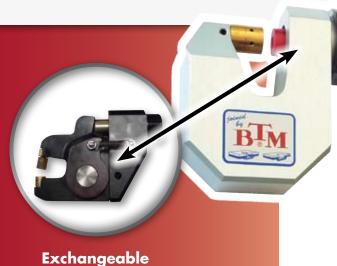

Tool head 360° turnable

360° turnable

- Wide range of tool heads for clinching, piercing, punching and bending
- High power Lithiumion-rechargeable battery
- USB connection for quality control
- Main supply also by cable (220 V/110 V)

without C-Frame or tool head

Location South: BTM [Europe] Blechverbindungstechnik GmbH
Dieselstraße 27 · D-77833 Ottersweier
Tel.: +49 (0) 72 23/80 83 93 · Fax +49 (0) 72 23/8 08 39 50
www.btm-europe.de · info-sued@btm-europe.de