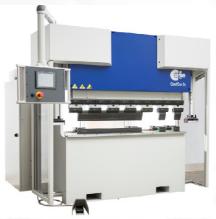

#### Tilting front table can be installed to all C-models.

Additional Panel-PC is option to be used togeher with offline programming, CAM etc.

1. 1. Call

Tooling system choises are Promecam as standard and Wila mechanical. Other possible models we can offer by request.

4. 1. 1.

All models (except G40) are offered by maximum speed 100mm/s. If we reduce maximum speed to 80mm/s, maximum force will be raised 20%.

We can now offer bigger control display 15". It is easier to handle because of bigger buttons etc.