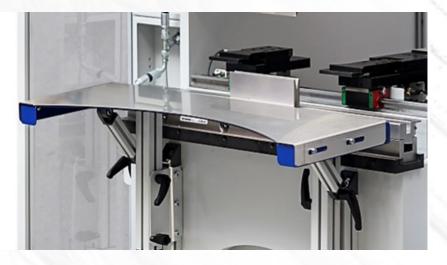

bot interface.

ast





Cone C9 is now available as Premium model for small machine. C9 has 500mm opening and 250mm stroke. Lot of options available.







## High open models are C9X, C12X and C15X.





B-2800 Mechelen +32(0)15.61.75.27



High open models has now two different opening dimension, possible to select according the need. This gives more possibilities sell this model to customers having high bending tools.







BG2, Back gauge as standard is 2-axis, X and R. BG4, Additional axis, options are Z1-, Z2. BG5, Additional axis, options are Z1-, Z2 and Delta-X







1 3 1 1 1

#### Front supports can be installed to all G-models.







The state (181)

#### Sheet followers can be installed to all G-models.







1

#### Tilting front table can be installed to all C-models.







Additional Panel-PC is option to be used togeher with offline programming, CAM etc.







1. 1. Call

Tooling system choises are Promecam as standard and Wila mechanical. Other possible models we can offer by request.







4. 1. 1.

All models (except G40) are offered by maximum speed 100mm/s. If we reduce maximum speed to 80mm/s, maximum force will be raised 20%.







We can now offer bigger control display 15". It is easier to handle because of bigger buttons etc.





Paardenkerkhofstraat 56 B-2800 Mechelen el. +32(0)15.61.60.07 Fax. +32(0)15.61.75.27 Email. talas@talas.be www.talas.be



Working lights, front and back side, can now be added to every model (C,G) as option