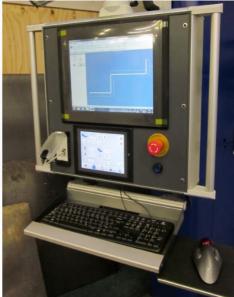

4. 1. 1.

All models (except G40) are offered by maximum speed 100mm/s. If we reduce maximum speed to 80mm/s, maximum force will be raised 20%.

We can now offer bigger control display 15". It is easier to handle because of bigger buttons etc.