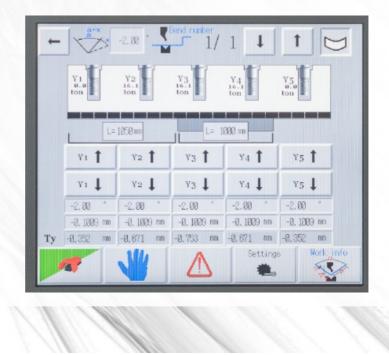

4. 1. 1.

All models (except G40) are offered by maximum speed 100mm/s. If we reduce maximum speed to 80mm/s, maximum force will be raised 20%.

We can now offer bigger control display 15". It is easier to handle because of bigger buttons etc.