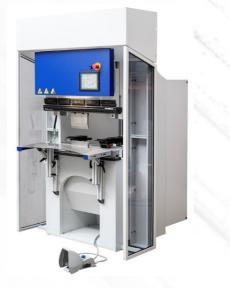

### CoastOne product news 2.1.2016

Machine range is now devided to C-frame and O-frame series. C-frame machines are C9, C12 and C15. O-frame models are G20, G25, G30 and G40.

AND STREET

# Models Cone 1300 and 1600 are no longer available.

Cone 900 is available as standard model with no options. Back gauge with X- and R-axis. Can be still equipped with robot interface.

ast

Cone C9 is now available as Premium model for small machine. C9 has 500mm opening and 250mm stroke. Lot of options available.

## High open models are C9X, C12X and C15X.

B-2800 Mechelen +32(0)15.61.75.27

High open models has now two different opening dimension, possible to select according the need. This gives more possibilities sell this model to customers having high bending tools.