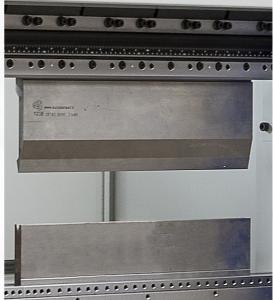

#### Tilting front table can be installed to all C-models.

Additional Panel-PC is option to be used togeher with offline programming, CAM etc.

1. 1. Call

Tooling system choises are Promecam as standard and Wila mechanical. Other possible models we can offer by request.