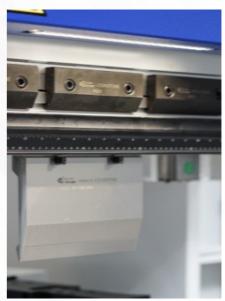

can be installed to all G-models.







1

#### Tilting front table can be installed to all C-models.







Additional Panel-PC is option to be used togeher with offline programming, CAM etc.







1. 1. Call

Tooling system choises are Promecam as standard and Wila mechanical. Other possible models we can offer by request.







4. 1. 1.

All models (except G40) are offered by maximum speed 100mm/s. If we reduce maximum speed to 80mm/s, maximum force will be raised 20%.







We can now offer bigger control display 15". It is easier to handle because of bigger buttons etc.





Paardenkerkhofstraat 56 B-2800 Mechelen el. +32(0)15.61.60.07 Fax. +32(0)15.61.75.27 Email. talas@talas.be www.talas.be



Working lights, front and back side, can now be added to every model (C,G) as option