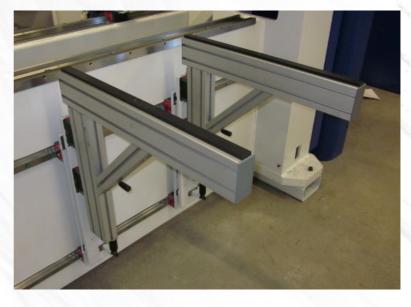

#### Front supports can be installed to all G-models.

The state (181)

#### Sheet followers can be installed to all G-models.

1