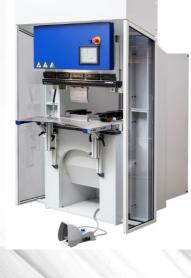

### CoastOne product news 2.1.2016

Machine range is now devided to C-frame and O-frame series. C-frame machines are C9, C12 and C15. O-frame models are G20, G25, G30 and G40.

AND STREET

# Models Cone 1300 and 1600 are no longer available.

Cone 900 is available as standard model with no options. Back gauge with X- and R-axis. Can be still equipped with robot interface.

ast

Cone C9 is now available as Premium model for small machine. C9 has 500mm opening and 250mm stroke. Lot of options available.

## High open models are C9X, C12X and C15X.

B-2800 Mechelen +32(0)15.61.75.27

High open models has now two different opening dimension, possible to select according the need. This gives more possibilities sell this model to customers having high bending tools.