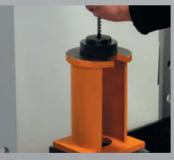

## Clamping tool for fixing wire ends

Tool is made at Stenhøj. It consists of a tool rig + 3 different dies available for wire diameters Ø6, Ø8 & Ø10mm. Observe max pressing force: 40t.

With 8 different sizes of arbors Ø12, 14, 16, 18, 20, 22, 25 & 30mm. and adaptor for mounting the arbors to the cylinder head, plus a bracket (holder) to hang the arbors on the press frame side. Observe that there are 4 different adaptors.