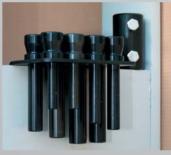

## Clamping tool for fixing wire ends

Tool is made at Stenhøj. It consists of a tool rig + 3 different dies available for wire diameters Ø6, Ø8 & Ø10mm. Observe max pressing force: 40t.

With 8 different sizes of arbors Ø12, 14, 16, 18, 20, 22, 25 & 30mm. and adaptor for mounting the arbors to the cylinder head, plus a bracket (holder) to hang the arbors on the press frame side. Observe that there are 4 different adaptors.