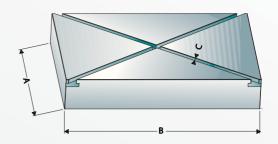

#### Press bed

One of the accessories for all FlexiPress H-model and C-model is our press bed produced in high quality machined steel, the press bed/press plate is machined on all sides and equipped with T-slots in an X (see picture).

| Press bed for FP og EP |   |        |         |          |  |  |  |  |  |  |
|------------------------|---|--------|---------|----------|--|--|--|--|--|--|
|                        | 2 | 25/40T | 60/100T | 150/200T |  |  |  |  |  |  |
| Depth                  | А | 300    | 400     | 500      |  |  |  |  |  |  |
| Width                  | В | 500    | 600     | 700      |  |  |  |  |  |  |
| T-slot                 | C | 14     | 14      | 18       |  |  |  |  |  |  |