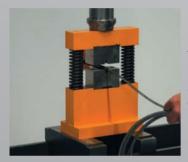

## Clamping tool for fixing wire ends

Tool is made at Stenhøj. It consists of a tool rig + 3 different dies available for wire diameters Ø6, Ø8 & Ø10mm. Observe max pressing force: 40t.

With 8 different sizes of arbors Ø12, 14, 16, 18, 20, 22, 25 & 30mm. and adaptor for mounting the arbors to the cylinder head, plus a bracket (holder) to hang the arbors on the press frame side. Observe that there are 4 different adaptors.