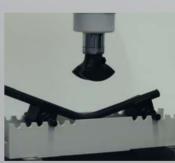

Used for pipe/tube bending with 6 different sizes matrixes – 3/8", 1/2", 3/4", 1", 5/4",  $1^1/2$ " and 2 support blocks

With kidney-shaped hole. This is mostly used with ClassicPress & BenchPress for pressing out bearings (auto repair shops).