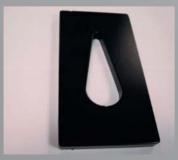

Used for pipe/tube bending with 6 different sizes matrixes – 3/8", 1/2", 3/4", 1", 5/4",  $1^1/2$ " and 2 support blocks

With kidney-shaped hole. This is mostly used with ClassicPress & BenchPress for pressing out bearings (auto repair shops).